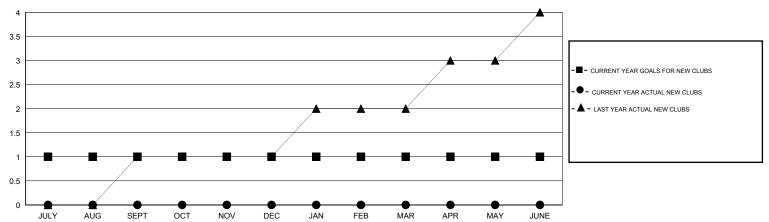

## GMT: HAL GRIFFIN LOCATION MISSOURI

GMT CA 1

| OWIT. THE CT                                                |                  | LOO/THON IIII G G G G I II |                            |                             |  |  |  |
|-------------------------------------------------------------|------------------|----------------------------|----------------------------|-----------------------------|--|--|--|
|                                                             |                  | Clubs                      |                            |                             |  |  |  |
| RESULTS FOR 2013-2014                                       |                  |                            |                            |                             |  |  |  |
| QUARTER                                                     | NEW CLUB<br>GOAL | ACTUAL NEW<br>CLUBS        | ACTUAL<br>DROPPED<br>CLUBS | ACTUAL NET<br>GAIN/<br>LOSS |  |  |  |
| JULY/AUG/SEPT<br>OCT/NOV/DEC<br>JAN/FEB/MAR<br>APR/MAY/JUNE | 1<br>0<br>0      | 0<br>0<br>0                | 2<br>2<br>0<br>0           | -2<br>-2<br>0<br>0          |  |  |  |

### GOALS AND ACTUAL NEW CLUBS CUMULATIVE