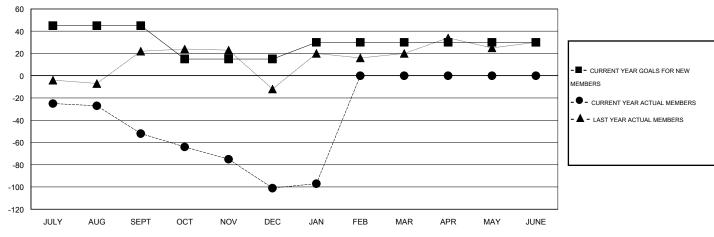

| Members               |                    |                       |                              |                             |  |  |  |  |  |  |
|-----------------------|--------------------|-----------------------|------------------------------|-----------------------------|--|--|--|--|--|--|
| RESULTS FOR 2013-2014 |                    |                       |                              |                             |  |  |  |  |  |  |
| QUARTER               | NEW MEMBER<br>GOAL | ACTUAL NEW<br>MEMBERS | ACTUAL<br>DROPPED<br>MEMBERS | ACTUAL NET<br>GAIN/<br>LOSS |  |  |  |  |  |  |
| JULY/AUG/SEPT         | 45                 | 30                    | 82                           | -52                         |  |  |  |  |  |  |
| OCT/NOV/DEC           | -30                | 35                    | 84                           | -49                         |  |  |  |  |  |  |
| JAN/FEB/MAR           | 15                 | 8                     | 4                            | 4                           |  |  |  |  |  |  |
| APR/MAY/JUNE          | 0                  | 0                     | 0                            | 0                           |  |  |  |  |  |  |

#### GOALS AND ACTUAL MEMBERS CUMULATIVE

| DROPPED CLUBS: 4  DROPPED MEMBERS |                 | 26 CLUBS OF 63 ADDED 1 OR MORE NEW MEMBERS | GENDER DISTRIBUTION  MALE 1,141 (78.539)  FEMALE 312 (21.47%) |           |
|-----------------------------------|-----------------|--------------------------------------------|---------------------------------------------------------------|-----------|
| DECEASED  CLUB CANCELLED  OTHER   | 12<br>30<br>128 | CLICK HERE FOR HEALTH ASSESSMENT DATA      | FAMILY UNIT MEMBERS HEAD OF HOUSEHOLD                         | 135<br>64 |
| TOTAL                             | 170             |                                            | NON-HEAD OF HOUSEHOLD                                         | 71        |